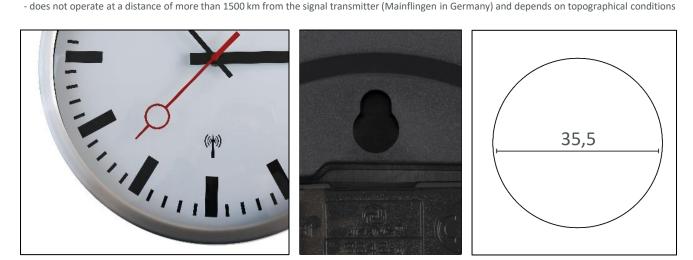

Operation: powered by a 1.5 V (AA) battery included Diameter: 35.5 cm Thickness: 4.5 cm Quick wall mounting by 1 eyelet Warranty: 2 years Materials: aluminum frame / flat mineral glass cover

#### **RESTRICTIONS ON USE:**

- does not work in buildings with metal structures
- does not work near a high frequency transmitter (e.g. PC)

| SAP no.               | 400124567     |
|-----------------------|---------------|
| EAN code              | 3595560029679 |
| Colors                | Metal         |
| Diameter (cm)         | Ø 35,5 cm     |
| Batterie Included     | 1 x AA 1,5 V  |
| Radio controlled      | Yes           |
| Silent movement       | Yes           |
| Readability (m)       | 35 m          |
| Humidity indicator    | No            |
| Temperature indicator | Νο            |
| Date indicator        | No            |
| Type of wall mounting | Wall Hook     |
| Net weight: Kg        | 0,77          |