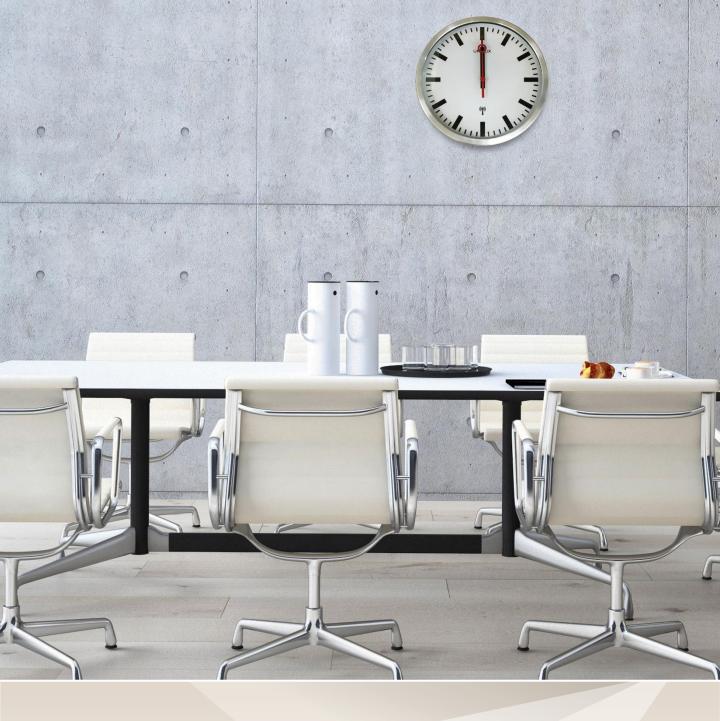

### STATION

- Radio-controlled: the time is automatically adjusted permanently by radio waves from the atomic clock in Mainflingen.
- High accuracy: 1 second maximum deviation in 1 million years.
- Ergonomics: thanks to its silent system, the second hand does not emit any noise creating a framework conducive to concentration for work.
- Timeless Design: Its "station clock" look with its black rectangular hands and scarlet red second hand will energize your office. It will fit perfectly with all types of offices.
- Legibility: a dimension of 35.5 cm for maximum legibility up to 35 m thanks to its contrast of black on a white background.
- **Robustness:** thanks to its steel frame, this clock with beautiful finishes withstands any test.

# OUR EXPERTISE

A clock is a must-have accessory that fits perfectly into any room in your business:

individual office

- open space
- meeting room
- Passing places
- lobby

Setting up a clock in a workspace allows employees to avoid checking the time on the smartphone or tablet time and therefore not be tempted to look at their messages or browse the internet by same occasion. Thus a clock allows to gain in concentration and productivity because the employees are less distracted.