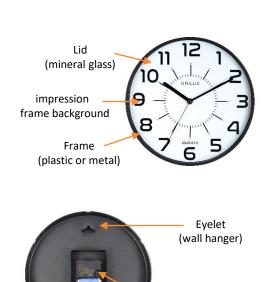

Operation: powered by a 1.5 V (AA) battery included Diameter: 35.5 cm Thickness: 4.5 cm Quick wall mounting by 1 eyelet Warranty: 2 years Materials: aluminum frame / flat mineral glass cover