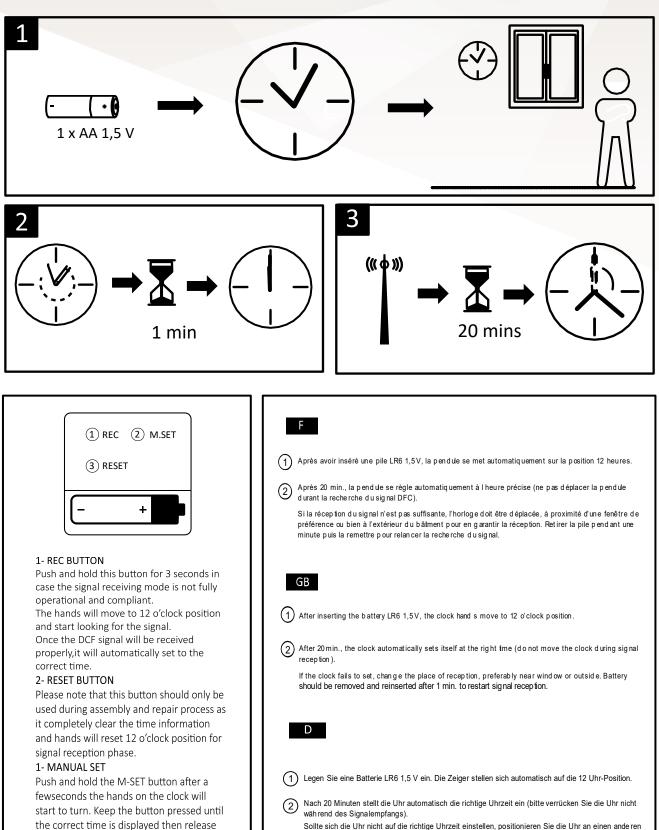

# USER GUIDE

the button.

transmitter.

The clock will now work as a quartz clock

unit it receives the signal from the

Sollte sich die Uhr nicht auf die richtige Uhrzeit einstellen, positionieren Sie die Uhr an einen ande ren Standort, um das Signal zu empfangen. Geeignet ist hierfür Fensternähe oder bringen Sie die Uhr vorübergehend nach Draußen. Bitte entnehmen Sie die Batterie und legen Sie sie nach 1 Minute wieder ein, damit der Signalempfang erneut beginnt.