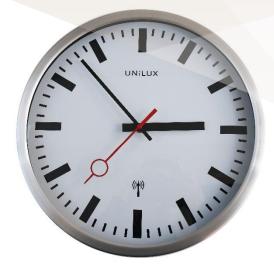

### STATION

- Radio-controlled: the time is automatically adjusted permanently by radio waves from the atomic clock in Mainflingen.
- High accuracy: 1 second maximum deviation in 1 million years.
- Ergonomics: thanks to its silent system, the second hand does not emit any noise creating a framework conducive to concentration for work.
- Timeless Design: Its "station clock" look with its black rectangular hands and scarlet red second hand will energize your office. It will fit perfectly with all types of offices.
- Legibility: a dimension of 35.5 cm for maximum legibility up to 35 m thanks to its contrast of black on a white background.
- **Robustness:** thanks to its steel frame, this clock with beautiful finishes withstands any test.

Operation: powered by a 1.5 V (AA) battery included Diameter: 35.5 cm Thickness: 4.5 cm Quick wall mounting by 1 eyelet Warranty: 2 years Materials: aluminum frame / flat mineral glass cover