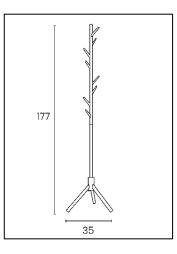

8 hooks

MIKADO height: 177 cm / MIKADO junior height: 127 cm Tube diameter: 3 cm Weighted base: 5.6 kg Base diameter: 35 cm Materials: entirely wood\* beech Pacyclability: dismantling and raintograting materials into

Recyclability: dismantling and reintegrating materials into the material use circuit

| SAP no.               | 400168616     | 400124574     |
|-----------------------|---------------|---------------|
| EAN code              | 3595560037162 | 3595560029709 |
| Colors                | Bamboo        | Bmamboo       |
| Height                | 127 cm        | 177 cm        |
| Base diameter (cm)    | 35 cm         | 35 cm         |
| Base net weight (kg)  | 5,6 kg        | 5,6 kg        |
| Maximum Load (kg)     | /             | /             |
| Revolving head        | Νο            | No            |
| Umbrella stand        | No            | No            |
| Capacity of umbrellas | 8             | 8             |
| Drip tray             | No            | No            |
| Mounting (min)        | 4 mins        | 4 mins        |
| Net weight: Kg        | 1,6           | 1,7           |