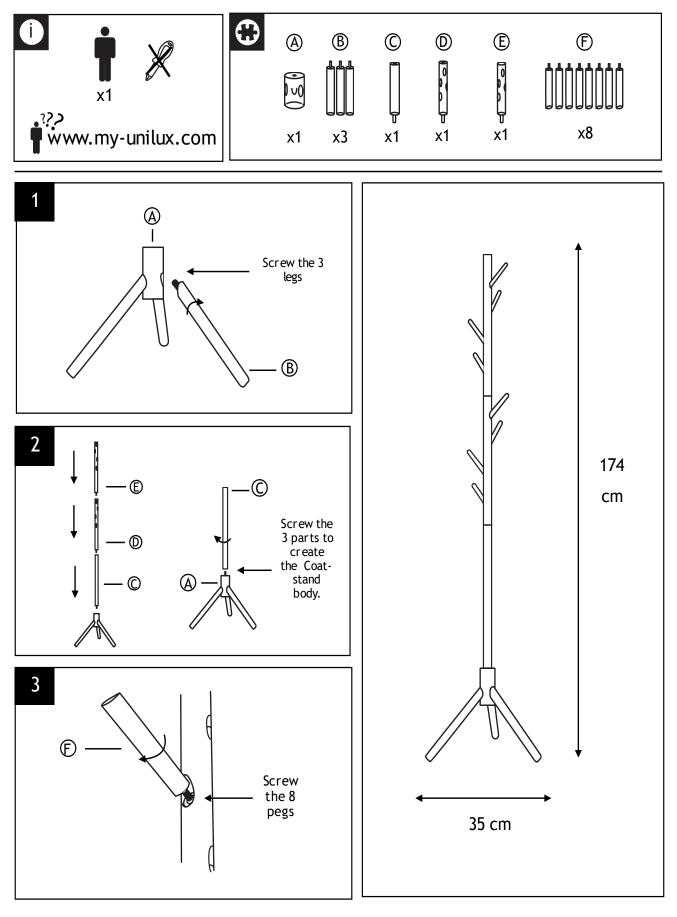

#### MIKADO & MIKADO junior

- Original design: this beech coat rack with rounded hooks is an essential accessory. With an original and trendy design, it will easily integrate into any office space (individual or collective).
- Functional: 8 rounded hooks arranged in staggered shapes designed to prevent clothing from deforming.
- Robustness and maneuverability: of robust design, this coat rack is ideal for storing jackets, coats and various accessories (bags, hats, scarf) and is easily transported from one workspace to another.
- Stability: its tripod-shaped base ensures good stability.
- Simple assembly: easy and fast assembly (4 mins) without tools.
- Complementary products: coat rack perfectly coordinated with VICKY LED lamp, PRYSKA floor lamp, ACCESS coat rack and ERGO WELL electric desk.
- Available in two sizes

8 hooks

MIKADO height: 177 cm / MIKADO junior height: 127 cm Tube diameter: 3 cm Weighted base: 5.6 kg Base diameter: 35 cm Materials: entirely wood\* beech Pacyclability: dismantling and raintograting materials into

## USER GUIDE