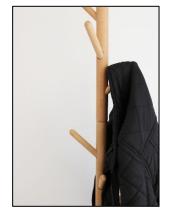

#### MIKADO & MIKADO junior

- Original design: this beech coat rack with rounded hooks is an essential accessory. With an original and trendy design, it will easily integrate into any office space (individual or collective).
- Functional: 8 rounded hooks arranged in staggered shapes designed to prevent clothing from deforming.
- Robustness and maneuverability: of robust design, this coat rack is ideal for storing jackets, coats and various accessories (bags, hats, scarf) and is easily transported from one workspace to another.
- Stability: its tripod-shaped base ensures good stability.
- Simple assembly: easy and fast assembly (4 mins) without tools.
- Complementary products: coat rack perfectly coordinated with VICKY LED lamp, PRYSKA floor lamp, ACCESS coat rack and ERGO WELL electric desk.
- Available in two sizes

8 hooks

MIKADO height: 177 cm / MIKADO junior height: 127 cm Tube diameter: 3 cm Weighted base: 5.6 kg Base diameter: 35 cm Materials: entirely wood\* beech Pacyclability: dismantling and raintograting materials into