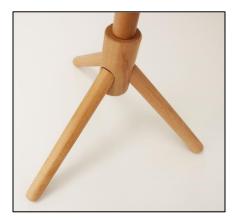

#### MIKADO & MIKADO junior

- Original design: this beech coat rack with rounded hooks is an essential accessory. With an original and trendy design, it will easily integrate into any office space (individual or collective).
- Functional: 8 rounded hooks arranged in staggered shapes designed to prevent clothing from deforming.
- Robustness and maneuverability: of robust design, this coat rack is ideal for storing jackets, coats and various accessories (bags, hats, scarf) and is easily transported from one workspace to another.
- Stability: its tripod-shaped base ensures good stability.
- Simple assembly: easy and fast assembly (4 mins) without tools.
- Complementary products: coat rack perfectly coordinated with VICKY LED lamp, PRYSKA floor lamp, ACCESS coat rack and ERGO WELL electric desk.
- Available in two sizes

8 hooks

MIKADO height: 177 cm / MIKADO junior height: 127 cm Tube diameter: 3 cm Weighted base: 5.6 kg Base diameter: 35 cm Materials: entirely wood\* beech Pacyclability: dismantling and raintograting materials into