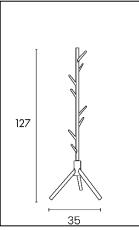

8 hooks

MIKADO height: 177 cm / MIKADO junior height: 127 cm Tube diameter: 3 cm Weighted base: 5.6 kg Base diameter: 35 cm Materials: entirely wood\* beech Pacyclability: dismantling and raintograting materials into

Recyclability: dismantling and reintegrating materials into the material use circuit

| SAP no.               | 400168616     | 400124574     |
|-----------------------|---------------|---------------|
| EAN code              | 3595560037162 | 3595560029709 |
| Colors                | Bamboo        | Bmamboo       |
| Height                | 127 cm        | 177 cm        |
| Base diameter (cm)    | 35 cm         | 35 cm         |
| Base net weight (kg)  | 5,6 kg        | 5,6 kg        |
| Maximum Load (kg)     | /             | /             |
| Revolving head        | Νο            | No            |
| Umbrella stand        | No            | No            |
| Capacity of umbrellas | 8             | 8             |
| Drip tray             | No            | No            |
| Mounting (min)        | 4 mins        | 4 mins        |
| Net weight: Kg        | 1,6           | 1,7           |