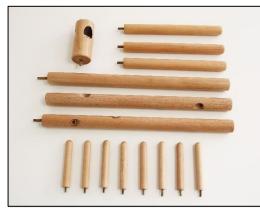

#### MIKADO & MIKADO junior

- Original design: this beech coat rack with rounded hooks is an essential accessory. With an original and trendy design, it will easily integrate into any office space (individual or collective).
- Functional: 8 rounded hooks arranged in staggered shapes designed to prevent clothing from deforming.
- Robustness and maneuverability: of robust design, this coat rack is ideal for storing jackets, coats and various accessories (bags, hats, scarf) and is easily transported from one workspace to another.
- Stability: its tripod-shaped base ensures good stability.
- Simple assembly: easy and fast assembly (4 mins) without tools.
- Complementary products: coat rack perfectly coordinated with VICKY LED lamp, PRYSKA floor lamp, ACCESS coat rack and ERGO WELL electric desk.
- Available in two sizes

## USER GUIDE