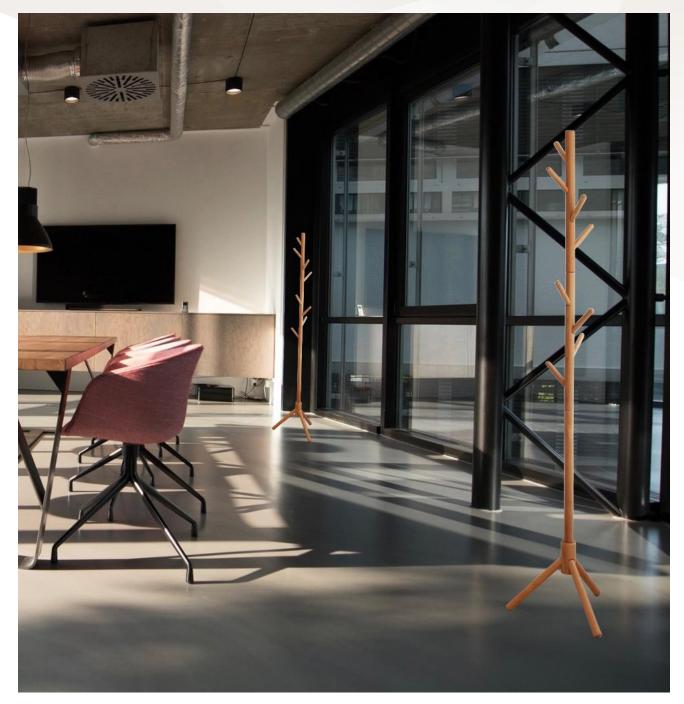

#### MIKADO & MIKADO junior

- Original design: this beech coat rack with rounded hooks is an essential accessory. With an original and trendy design, it will easily integrate into any office space (individual or collective).
- Functional: 8 rounded hooks arranged in staggered shapes designed to prevent clothing from deforming.
- Robustness and maneuverability: of robust design, this coat rack is ideal for storing jackets, coats and various accessories (bags, hats, scarf) and is easily transported from one workspace to another.
- Stability: its tripod-shaped base ensures good stability.
- Simple assembly: easy and fast assembly (4 mins) without tools.
- Complementary products: coat rack perfectly coordinated with VICKY LED lamp, PRYSKA floor lamp, ACCESS coat rack and ERGO WELL electric desk.
- Available in two sizes

8 hooks

MIKADO height: 177 cm / MIKADO junior height: 127 cm Tube diameter: 3 cm Weighted base: 5.6 kg Base diameter: 35 cm Materials: entirely wood\* beech Pacyclability: dismantling and raintograting materials into