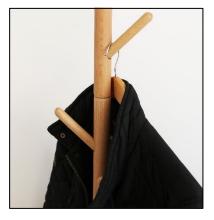

#### MIKADO & MIKADO junior

- Original design: this beech coat rack with rounded hooks is an essential accessory. With an original and trendy design, it will easily integrate into any office space (individual or collective).
- Functional: 8 rounded hooks arranged in staggered shapes designed to prevent clothing from deforming.
- Robustness and maneuverability: of robust design, this coat rack is ideal for storing jackets, coats and various accessories (bags, hats, scarf) and is easily transported from one workspace to another.
- Stability: its tripod-shaped base ensures good stability.
- Simple assembly: easy and fast assembly (4 mins) without tools.
- Complementary products: coat rack perfectly coordinated with VICKY LED lamp, PRYSKA floor lamp, ACCESS coat rack and ERGO WELL electric desk.
- Available in two sizes