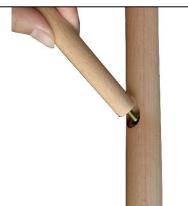

# MIKADO & MIKADO junior

### MIKADO









# MIKADO junior









#### MIKADO & MIKADO junior



- Original design: this beech coat rack with rounded hooks is an essential accessory. With an original and trendy design, it will easily integrate into any office space (individual or collective).
- Functional: 8 rounded hooks arranged in staggered shapes designed to prevent clothing from deforming.
- Robustness and maneuverability: of robust design, this coat rack is ideal for storing jackets, coats and various accessories (bags, hats, scarf) and is easily transported from one workspace to another.
- Stability: its tripod-shaped base ensures good stability.
- Simple assembly: easy and fast assembly (4 mins) without tools.
- Complementary products: coat rack perfectly coordinated with VICKY LED lamp, PRYSKA floor lamp, ACCESS coat