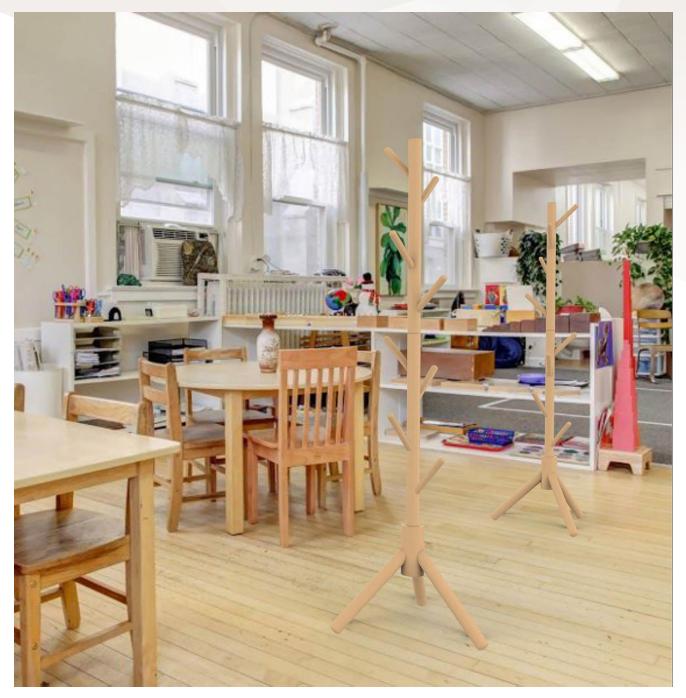

#### MIKADO & MIKADO junior

- Original design: this beech coat rack with rounded hooks is an essential accessory. With an original and trendy design, it will easily integrate into any office space (individual or collective).
- Functional: 8 rounded hooks arranged in staggered shapes designed to prevent clothing from deforming.
- Robustness and maneuverability: of robust design, this coat rack is ideal for storing jackets, coats and various accessories (bags, hats, scarf) and is easily transported from one workspace to another.
- Stability: its tripod-shaped base ensures good stability.
- Simple assembly: easy and fast assembly (4 mins) without tools.
- Complementary products: coat rack perfectly coordinated with VICKY LED lamp, PRYSKA floor lamp, ACCESS coat rack and ERGO WELL electric desk.
- Available in two sizes

#### Why invest in a coat stand ?

Depending on the size of our workspace, our office can quickly become a storage nightmare. We've got so much to put away! However, the key is to organize them so that they don't take over. One way of doing this is to invest in free-standing coat stands. These are essential items that you can use to store your belongings in one place. It's an item you can use to hang your coats, hats, scarves, bags, umbrella, .... You name it.

#### What are the advantages of investing in a coat stand ?

- There are many advantages to investing in a floor-standing coat stand:
- Made from high-quality materials
- Easy to assemble and maintain for years of use
- Helps keep your home clutter-free by giving you extra space to hang jackets, handbags, umbrellas, etc.