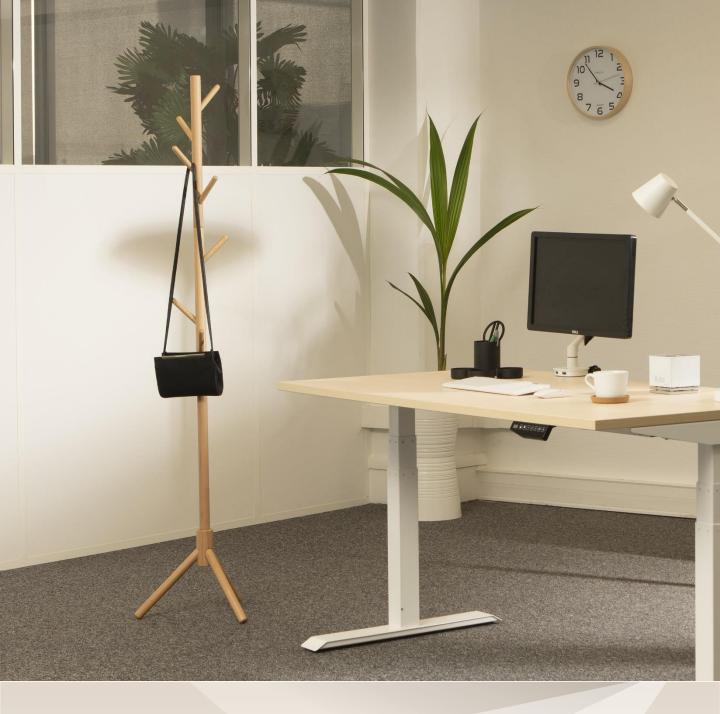

#### MIKADO & MIKADO junior

- Original design: this beech coat rack with rounded hooks is an essential accessory. With an original and trendy design, it will easily integrate into any office space (individual or collective).
- Functional: 8 rounded hooks arranged in staggered shapes designed to prevent clothing from deforming.
- Robustness and maneuverability: of robust design, this coat rack is ideal for storing jackets, coats and various accessories (bags, hats, scarf) and is easily transported from one workspace to another.
- Stability: its tripod-shaped base ensures good stability.
- Simple assembly: easy and fast assembly (4 mins) without tools.
- Complementary products: coat rack perfectly coordinated with VICKY LED lamp, PRYSKA floor lamp, ACCESS coat rack and ERGO WELL electric desk.
- Available in two sizes

8 hooks

MIKADO height: 177 cm / MIKADO junior height: 127 cm Tube diameter: 3 cm Weighted base: 5.6 kg Base diameter: 35 cm Materials: entirely wood\* beech Pacyclability: dismantling and raintograting materials into