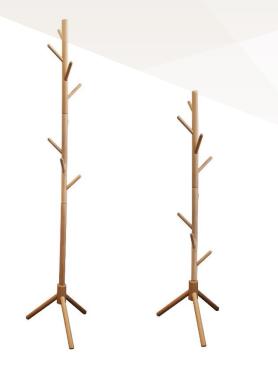

#### MIKADO & MIKADO junior

- Original design: this beech coat rack with rounded hooks is an essential accessory. With an original and trendy design, it will easily integrate into any office space (individual or collective).
- Functional: 8 rounded hooks arranged in staggered shapes designed to prevent clothing from deforming.
- Robustness and maneuverability: of robust design, this coat rack is ideal for storing jackets, coats and various accessories (bags, hats, scarf) and is easily transported from one workspace to another.
- Stability: its tripod-shaped base ensures good stability.
- Simple assembly: easy and fast assembly (4 mins) without tools.
- Complementary products: coat rack perfectly coordinated with VICKY LED lamp, PRYSKA floor lamp, ACCESS coat rack and ERGO WELL electric desk.
- Available in two sizes

8 hooks

MIKADO height: 177 cm / MIKADO junior height: 127 cm Tube diameter: 3 cm Weighted base: 5.6 kg Base diameter: 35 cm Materials: entirely wood\* beech Pacyclability: dismantling and raintograting materials into