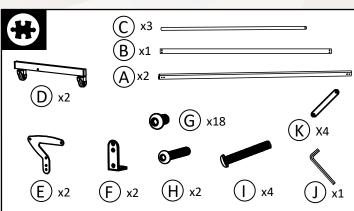

sories.
- Assembly: delivered with its mounting kit.

Diameter steel tubes: 4 cm

Height: 183 cm Length: 150 cm Depth: 51 cm Maximum load: 30 kg Supports up to 70 hangers

Materials: high quality chrome steel, aluminum and ABS plastic

(casters)

Coat hangers KLASSIK Réf. 100340719

Coat hangers LOCKY Réf. 100340718

Coat hangers VESTA Réf. 100340725

Coat hangers WOODY Réf. 100340720









1 set of 20 pieces









| SAP no.   | Color      | Capacity        | Dimensions       | Assembly time | Net weight | Warranty | EAN code      |
|-----------|------------|-----------------|------------------|---------------|------------|----------|---------------|
| 100340714 | Metal grey | 70 coat-hangers | L150xH183xP51 cm | 8 minutes     | 8,17 kg    | 2 years  | 3595560007974 |



MEEETING