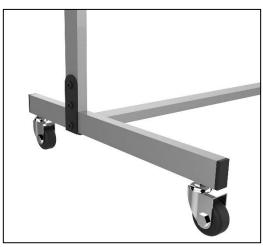

MEETING

- Functional: has a crossbar 150 cm long to support clothes without damaging them.
- Versatile: perfect for both individuals and professionals
- Modern design: with sleek, contemporary lines, this rack is crafted from high-quality steel that will fit perfectly into your workspace.
- Functions: high quality swivel castors, additional upper gallery to accommodate briefcases, headsets and other accessories.
- Assembly: delivered with its mounting kit.

Diameter steel tubes: 4 cm

Height: 183 cm Length: 150 cm Depth: 51 cm Maximum load: 30 kg Supports up to 70 hangers

Materials: high quality chrome steel, aluminum and ABS plastic

(casters)

Coat hangers KLASSIK Réf. 100340719