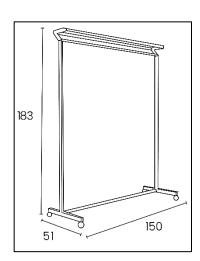

Diameter steel tubes: 4 cm

Height: 183 cm Length: 150 cm Depth: 51 cm Maximum load: 30 kg Supports up to 70 hangers

Materials: high quality chrome steel, aluminum and ABS plastic

(casters)

Coat hangers KLASSIK Réf. 100340719

MEEETING