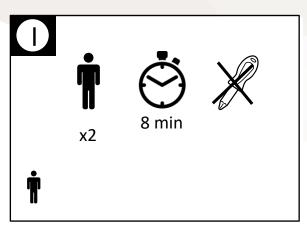

essories.
- Assembly: delivered with its mounting kit.

Diameter steel tubes: 4 cm

Height: 183 cm Length: 150 cm Depth: 51 cm Maximum load: 30 kg Supports up to 70 hangers

Materials: high quality chrome steel, aluminum and ABS plastic

(casters)

Coat hangers KLASSIK Réf. 100340719

Coat hangers LOCKY Réf. 100340718

Coat hangers VESTA Réf. 100340725

Coat hangers WOODY Réf. 100340720









1 set of 20 pieces









| SAP no.   | Color      | Capacity        | Dimensions       | Assembly time | Net weight | Warranty | EAN code      |
|-----------|------------|-----------------|------------------|---------------|------------|----------|---------------|
| 100340714 | Metal grey | 70 coat-hangers | L150xH183xP51 cm | 8 minutes     | 8,17 kg    | 2 years  | 3595560007974 |



MEEETING