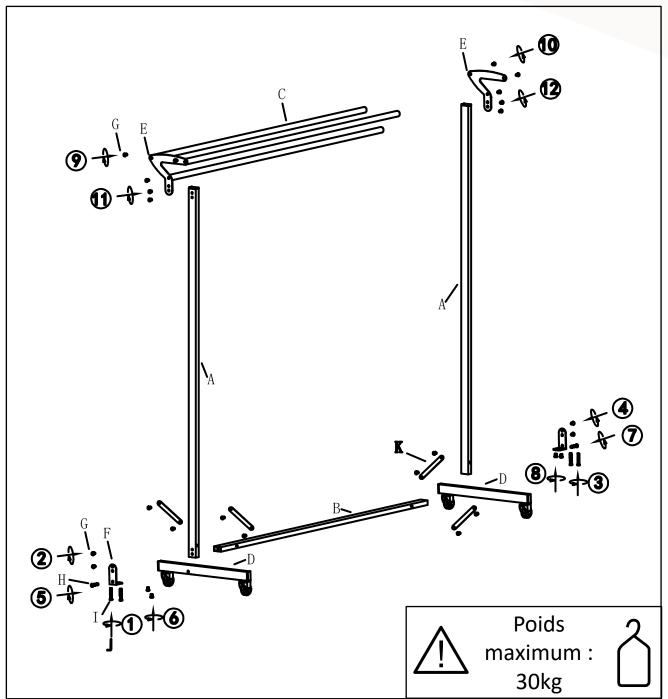

ries.
- Assembly: delivered with its mounting kit.

Diameter steel tubes: 4 cm

Height: 183 cm Length: 150 cm Depth: 51 cm Maximum load: 30 kg Supports up to 70 hangers

Materials: high quality chrome steel, aluminum and ABS plastic

(casters)

Coat hangers KLASSIK Réf. 100340719

Coat hangers LOCKY Réf. 100340718

Coat hangers VESTA Réf. 100340725

Coat hangers WOODY Réf. 100340720









1 set of 20 pieces









| SAP no.   | Color      | Capacity        | Dimensions       | Assembly time | Net weight | Warranty | EAN code      |
|-----------|------------|-----------------|------------------|---------------|------------|----------|---------------|
| 100340714 | Metal grey | 70 coat-hangers | L150xH183xP51 cm | 8 minutes     | 8,17 kg    | 2 years  | 3595560007974 |



MEEETING