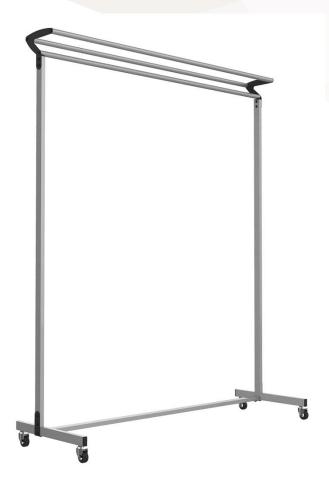

MEETING

- Functional: has a crossbar 150 cm long to support clothes without damaging them.
- Versatile: perfect for both individuals and professionals
- Modern design: with sleek, contemporary lines, this rack is crafted from high-quality steel that will fit perfectly into your workspace.
- Functions: high quality swivel castors, additional upper gallery to accommodate briefcases, headsets and other accessories.
- Assembly: delivered with its mounting kit.

Diameter steel tubes: 4 cm

Height: 183 cm Length: 150 cm Depth: 51 cm Maximum load: 30 kg Supports up to 70 hangers

Materials: high quality chrome steel, aluminum and ABS plastic

(casters)

Coat hangers KLASSIK Réf. 100340719