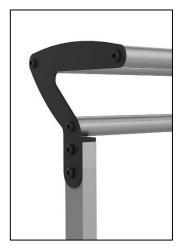

MEETING

- Functional: has a crossbar 150 cm long to support clothes without damaging them.
- Versatile: perfect for both individuals and professionals
- Modern design: with sleek, contemporary lines, this rack is crafted from high-quality steel that will fit perfectly into your workspace.
- Functions: high quality swivel castors, additional upper gallery to accommodate briefcases, headsets and other accessories.
- Assembly: delivered with its mounting kit.

Diameter steel tubes: 4 cm

Height: 183 cm Length: 150 cm Depth: 51 cm Maximum load: 30 kg Supports up to 70 hangers

Materials: high quality chrome steel, aluminum and ABS plastic

(casters)

Coat hangers KLASSIK Réf. 100340719