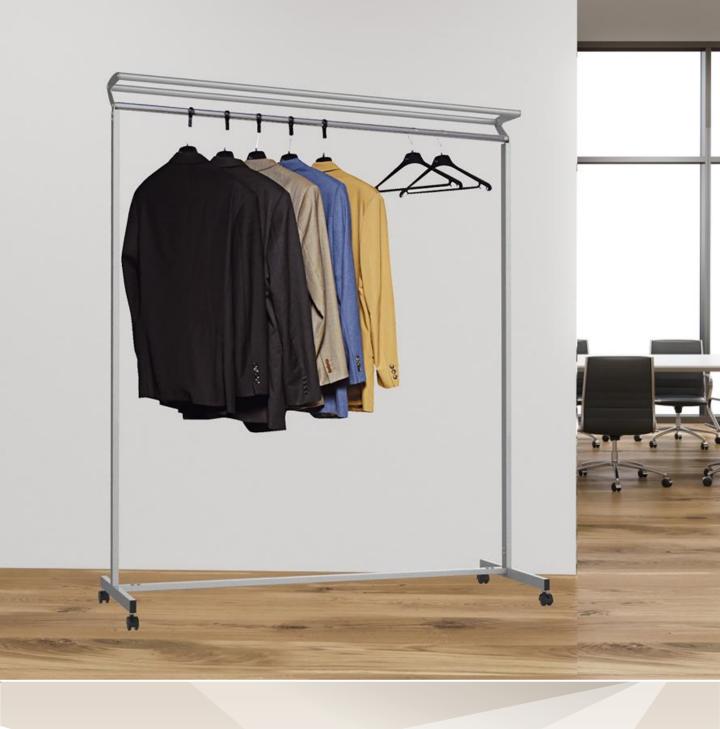

MEETING

- Functional: has a crossbar 150 cm long to support clothes without damaging them.
- Versatile: perfect for both individuals and professionals
- Modern design: with sleek, contemporary lines, this rack is crafted from high-quality steel that will fit perfectly into your workspace.
- Functions: high quality swivel castors, additional upper gallery to accommodate briefcases, headsets and other accessories.
- Assembly: delivered with its mounting kit.

Diameter steel tubes: 4 cm

Height: 183 cm Length: 150 cm Depth: 51 cm Maximum load: 30 kg Supports up to 70 hangers

Materials: high quality chrome steel, aluminum and ABS plastic

(casters)

Coat hangers KLASSIK Réf. 100340719