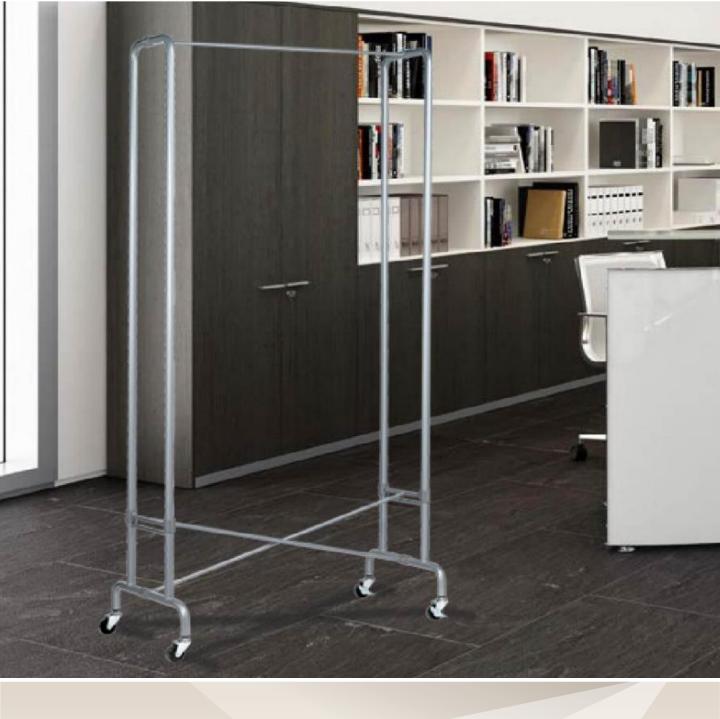

FOLDY

FOLDY

- Functional: Thanks to its folding system, the cloakroom deploys in seconds, without effort, for immediate use.
- Versatile: perfect for both individuals and professionals
- **Contemporary design:** Made of quality steel, this foldable wardrobe will easily find its place in your workspace.
- Easy assembly: Assembly and disassembly is easy, fast and without tools, saving time and space.
- Storage space: this cloakroom can support a maximum load of 40 hangers.

Diameter steel tubes: 2,5 cm

Height: 180 cm Length: 88 cm Depth: 48 cm

Supports up to 40 hangers

Materials: high quality steel with epoxy paint and ABS plastic

(casters)

Coat hangers Coat hangers VESTA WOODY
Réf. 100340719 Réf. 100340718 Réf. 100340725 Réf. 100340720