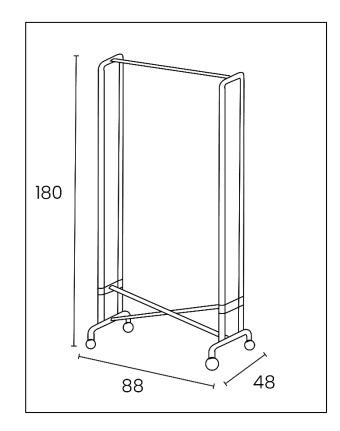

Diameter steel tubes: 2,5 cm

Height: 180 cm Length: 88 cm Depth: 48 cm

Supports up to 40 hangers

Materials: high quality steel with epoxy paint and ABS plastic

(casters)

Coat hangers Coat hangers VESTA WOODY
Réf. 100340719 Réf. 100340718 Réf. 100340725 Réf. 100340720

1 set of 20 pieces 1 set of 20 pieces 1 set of 25 pieces 1 set of 25 pieces

| SAP no.   | Colors     | Max load        | Dimensions   | Assembly time | Warranty | Net Weight | EAN code      |
|-----------|------------|-----------------|--------------|---------------|----------|------------|---------------|
| 400050665 | Metal Grey | 40 coat hangers | L88xH180xP48 | 5 seconds     | 2 years  | 6,38 kg    | 3595560009350 |