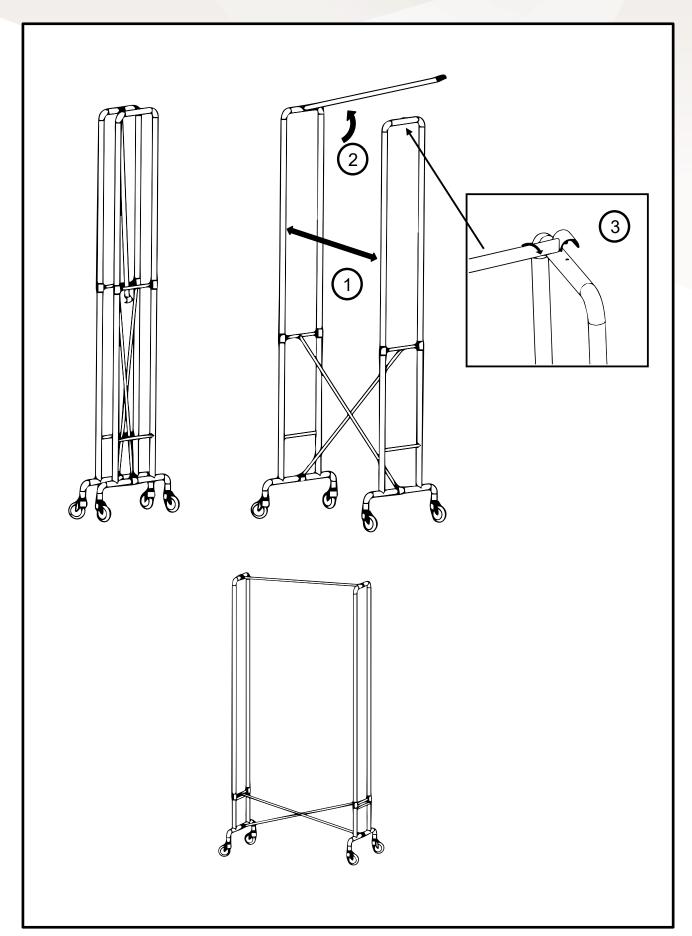

FOLDY

FOLDY

- Functional: Thanks to its folding system, the cloakroom deploys in seconds, without effort, for immediate use.
- Versatile: perfect for both individuals and professionals
- **Contemporary design:** Made of quality steel, this foldable wardrobe will easily find its place in your workspace.
- Easy assembly: Assembly and disassembly is easy, fast and without tools, saving time and space.
- Storage space: this cloakroom can support a maximum load of 40 hangers.