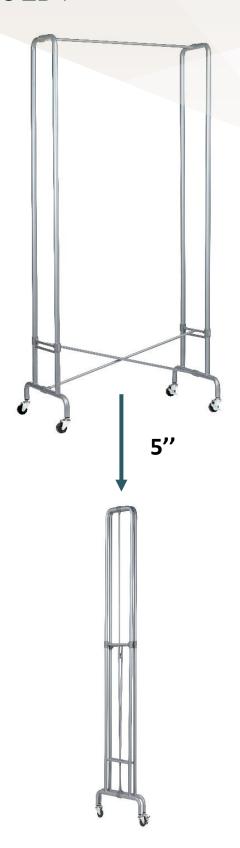

FOLDY

FOLDY

- Functional: Thanks to its folding system, the cloakroom deploys in seconds, without effort, for immediate use.
- Versatile: perfect for both individuals and professionals
- **Contemporary design:** Made of quality steel, this foldable wardrobe will easily find its place in your workspace.
- Easy assembly: Assembly and disassembly is easy, fast and without tools, saving time and space.
- Storage space: this cloakroom can support a maximum load of 40 hangers.