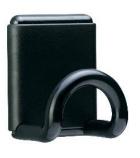

## FIL MAGNETIC

- Fixing: Thanks to its powerful ferro-nickel magnet, the hook is easy to fix on any metal support (metal upright, cabinet). No drilling operation.
- Modern design: trendy and colorful, this soft and subtle hook made of steel will bring color and dynamize your workspace.
- Functional: its round tip made of non-slip plastic does not deform clothes.
- Robust: supports up to 8 kg of load while respecting the clothes.
- Available in five colors: black, metal grey, white, blue or green.

Supports up to 8 kg Dimensions: 10 cm x 8 cm

Materials: ABS plastic and glossy Cycolac

| SAP no.   | Color | Size             | Max lift | Warranty | Net Weight | EAN code      |
|-----------|-------|------------------|----------|----------|------------|---------------|
| 100340762 | Black | L8 x H10 x P6 cm | 8 kg     | 2 years  | 0,30 kg    | 3595560004430 |
| 400095454 | Blue  | L8 x H10 x P6 cm | 8 kg     | 2 years  | 0,30 kg    | 3595560025671 |
| 400095455 | Green | L8 x H10 x P6 cm | 8 kg     | 2 years  | 0,30 kg    | 3595560025701 |
| 100340769 | Grey  | L8 x H10 x P6 cm | 8 kg     | 2 years  | 0,30 kg    | 3595560009671 |