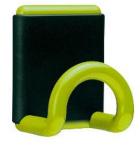

## FIL MAGNETIC

- Fixing: Thanks to its powerful ferro-nickel magnet, the hook is easy to fix on any metal support (metal upright, cabinet). No drilling operation.
- Modern design: trendy and colorful, this soft and subtle hook made of steel will bring color and dynamize your workspace.
- Functional: its round tip made of non-slip plastic does not deform clothes.
- Robust: supports up to 8 kg of load while respecting the clothes.
- Available in five colors: black, metal grey, white, blue or green.

Supports up to 8 kg Dimensions: 10 cm x 8 cm

Materials: ABS plastic and glossy Cycolac

| SAP no.   | Color | Size             | Max lift | Warranty | Net Weight | EAN code      |
|-----------|-------|------------------|----------|----------|------------|---------------|
| 100340762 | Black | L8 x H10 x P6 cm | 8 kg     | 2 years  | 0,30 kg    | 3595560004430 |
| 400095454 | Blue  | L8 x H10 x P6 cm | 8 kg     | 2 years  | 0,30 kg    | 3595560025671 |
| 400095455 | Green | L8 x H10 x P6 cm | 8 kg     | 2 years  | 0,30 kg    | 3595560025701 |
| 100340769 | Grey  | L8 x H10 x P6 cm | 8 kg     | 2 years  | 0,30 kg    | 3595560009671 |