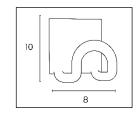

Supports up to 8 kg Dimensions: 10 cm x 8 cm

Materials: ABS plastic and glossy Cycolac

| SAP no.   | Color | Size             | Max lift | Warranty | Net Weight | EAN code      |
|-----------|-------|------------------|----------|----------|------------|---------------|
| 100340762 | Black | L8 x H10 x P6 cm | 8 kg     | 2 years  | 0,30 kg    | 3595560004430 |
| 400095454 | Blue  | L8 x H10 x P6 cm | 8 kg     | 2 years  | 0,30 kg    | 3595560025671 |
| 400095455 | Green | L8 x H10 x P6 cm | 8 kg     | 2 years  | 0,30 kg    | 3595560025701 |
| 100340769 | Grey  | L8 x H10 x P6 cm | 8 kg     | 2 years  | 0,30 kg    | 3595560009671 |