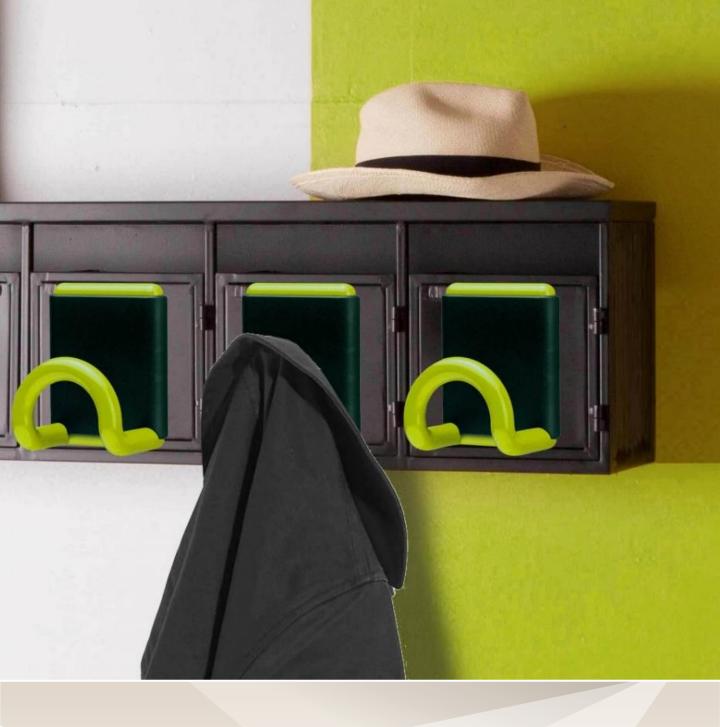

## FIL MAGNETIC

- Fixing: Thanks to its powerful ferro-nickel magnet, the hook is easy to fix on any metal support (metal upright, cabinet). No drilling operation.
- Modern design: trendy and colorful, this soft and subtle hook made of steel will bring color and dynamize your workspace.
- Functional: its round tip made of non-slip plastic does not deform clothes.
- Robust: supports up to 8 kg of load while respecting the clothes.
- Available in five colors: black, metal grey, white, blue or green.

Supports up to 8 kg Dimensions: 10 cm x 8 cm

Materials: ABS plastic and glossy Cycolac

| SAP no.   | Color | Size             | Max lift | Warranty | Net Weight | EAN code      |
|-----------|-------|------------------|----------|----------|------------|---------------|
| 100340762 | Black | L8 x H10 x P6 cm | 8 kg     | 2 years  | 0,30 kg    | 3595560004430 |
| 400095454 | Blue  | L8 x H10 x P6 cm | 8 kg     | 2 years  | 0,30 kg    | 3595560025671 |
| 400095455 | Green | L8 x H10 x P6 cm | 8 kg     | 2 years  | 0,30 kg    | 3595560025701 |
| 100340769 | Grey  | L8 x H10 x P6 cm | 8 kg     | 2 years  | 0,30 kg    | 3595560009671 |