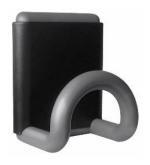

## FIL MAGNETIC

- Fixing: Thanks to its powerful ferro-nickel magnet, the hook is easy to fix on any metal support (metal upright, cabinet). No drilling operation.
- Modern design: trendy and colorful, this soft and subtle hook made of steel will bring color and dynamize your workspace.
- Functional: its round tip made of non-slip plastic does not deform clothes.
- Robust: supports up to 8 kg of load while respecting the clothes.
- Available in five colors: black, metal grey, white, blue or green.

Supports up to 8 kg Dimensions: 10 cm x 8 cm

Materials: ABS plastic and glossy Cycolac

| SAP no.   | Color | Size             | Max lift | Warranty | Net Weight | EAN code      |
|-----------|-------|------------------|----------|----------|------------|---------------|
| 100340762 | Black | L8 x H10 x P6 cm | 8 kg     | 2 years  | 0,30 kg    | 3595560004430 |
| 400095454 | Blue  | L8 x H10 x P6 cm | 8 kg     | 2 years  | 0,30 kg    | 3595560025671 |
| 400095455 | Green | L8 x H10 x P6 cm | 8 kg     | 2 years  | 0,30 kg    | 3595560025701 |
| 100340769 | Grey  | L8 x H10 x P6 cm | 8 kg     | 2 years  | 0,30 kg    | 3595560009671 |