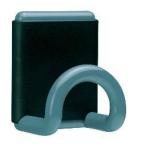

## FIL MAGNETIC

- Fixing: Thanks to its powerful ferro-nickel magnet, the hook is easy to fix on any metal support (metal upright, cabinet). No drilling operation.
- Modern design: trendy and colorful, this soft and subtle hook made of steel will bring color and dynamize your workspace.
- Functional: its round tip made of non-slip plastic does not deform clothes.
- Robust: supports up to 8 kg of load while respecting the clothes.
- Available in five colors: black, metal grey, white, blue or green.

Supports up to 8 kg Dimensions: 10 cm x 8 cm

Materials: ABS plastic and glossy Cycolac

| SAP no.   | Color | Size             | Max lift | Warranty | Net Weight | EAN code      |
|-----------|-------|------------------|----------|----------|------------|---------------|
| 100340762 | Black | L8 x H10 x P6 cm | 8 kg     | 2 years  | 0,30 kg    | 3595560004430 |
| 400095454 | Blue  | L8 x H10 x P6 cm | 8 kg     | 2 years  | 0,30 kg    | 3595560025671 |
| 400095455 | Green | L8 x H10 x P6 cm | 8 kg     | 2 years  | 0,30 kg    | 3595560025701 |
| 100340769 | Grey  | L8 x H10 x P6 cm | 8 kg     | 2 years  | 0,30 kg    | 3595560009671 |