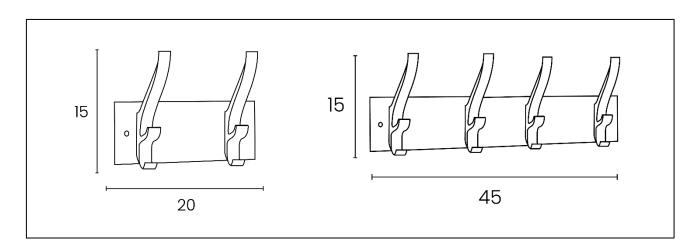

Supports up to 50 kg

Dimensions 2 hooks: 15 cm x 20 cm x 8 cm Dimensions 4 hooks: 15 cm x 45 cm x 8 cm Materials: quality steel with epoxy and aluminum

| SAP no.   | Color     | Dimensions        | Number of coat-<br>pegs | Maximum weight | Warranty | Net weight | EAN code      |
|-----------|-----------|-------------------|-------------------------|----------------|----------|------------|---------------|
| 100340804 | Black Alu | H15 x L20 x P8 cm | 2                       | 50 kg          | 2 years  | 0,35 kg    | 3595560009589 |
| 100340805 | Black Alu | H15 x L45 x P8 cm | 4                       | 50 kg          | 2 years  | 0,7 kg     | 3595560009879 |