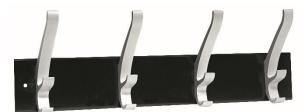

CYPRES coat pegs

## CYPRES x2/x4

- Modern design: Made of recyclable aluminum and highquality steel, this coat hook will fit all workspaces.
- Robust: supports up to 50 kg of load by not deforming clothes.
- Fixation: delivered with its mounting kit containing screws and plugs for easy attachment to surfaces of all types.

Supports up to 50 kg

Dimensions 2 hooks: 15 cm x 20 cm x 8 cm Dimensions 4 hooks: 15 cm x 45 cm x 8 cm Materials: quality steel with epoxy and aluminum

| SAP no.   | Color     | Dimensions        | Number of coat-<br>pegs | Maximum weight | Warranty | Net weight | EAN code      |
|-----------|-----------|-------------------|-------------------------|----------------|----------|------------|---------------|
| 100340804 | Black Alu | H15 x L20 x P8 cm | 2                       | 50 kg          | 2 years  | 0,35 kg    | 3595560009589 |
| 100340805 | Black Alu | H15 x L45 x P8 cm | 4                       | 50 kg          | 2 years  | 0,7 kg     | 3595560009879 |