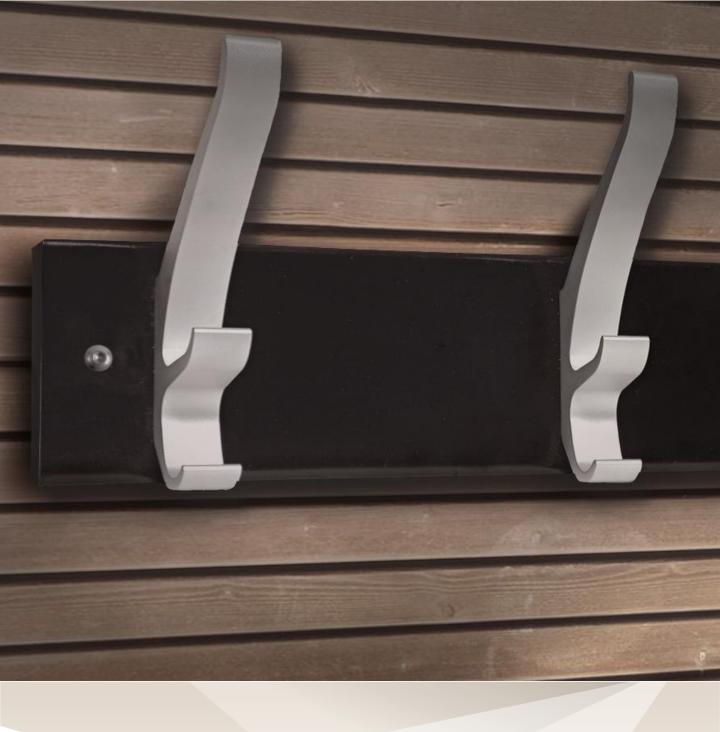

CYPRES coat pegs

## CYPRES x2/x4

- Modern design: Made of recyclable aluminum and highquality steel, this coat hook will fit all workspaces.
- Robust: supports up to 50 kg of load by not deforming clothes.
- Fixation: delivered with its mounting kit containing screws and plugs for easy attachment to surfaces of all types.

Supports up to 50 kg

Dimensions 2 hooks: 15 cm x 20 cm x 8 cm Dimensions 4 hooks: 15 cm x 45 cm x 8 cm Materials: quality steel with epoxy and aluminum

| SAP no.   | Color     | Dimensions        | Number of coat-<br>pegs | Maximum weight | Warranty | Net weight | EAN code      |
|-----------|-----------|-------------------|-------------------------|----------------|----------|------------|---------------|
| 100340804 | Black Alu | H15 x L20 x P8 cm | 2                       | 50 kg          | 2 years  | 0,35 kg    | 3595560009589 |
| 100340805 | Black Alu | H15 x L45 x P8 cm | 4                       | 50 kg          | 2 years  | 0,7 kg     | 3595560009879 |