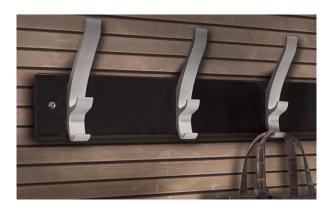

CYPRES coat pegs

## CYPRES x2/x4

- Modern design: Made of recyclable aluminum and highquality steel, this coat hook will fit all workspaces.
- Robust: supports up to 50 kg of load by not deforming clothes.
- Fixation: delivered with its mounting kit containing screws and plugs for easy attachment to surfaces of all types.