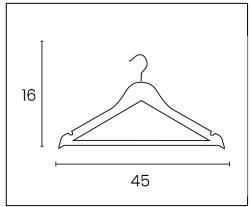

| SAP no.   | Color | Sold by pack | Dimension of the hanger | Net weight<br>pack | Warranty | EAN code      | EA par<br>carton |
|-----------|-------|--------------|-------------------------|--------------------|----------|---------------|------------------|
| 100340720 | Wood  | 25 hangers   | L45 x H16 cm            | 2,78 kg            | 2 years  | 3595560006496 | 1 pack<br>of 25  |