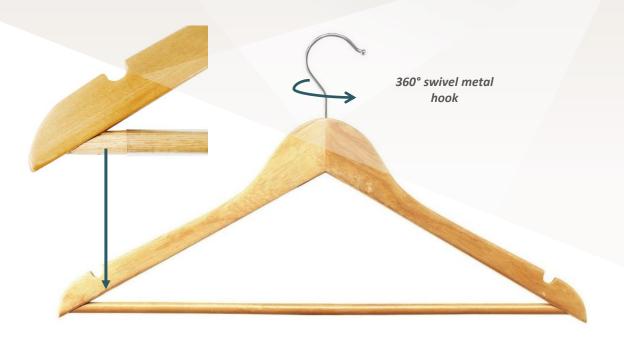

WOODY

WOODY

- Made of real wood, this very sturdy hanger is equipped with a crossbar and two notches. Metal hook swivels 360°. It supports heavy clothes without any problem. Its curved lines avoid any deformation of the clothes.
- Delivered in batches of 25
- Solid wood hanger with crossbar
- Materials: Steel-Genuine wood with clear varnish